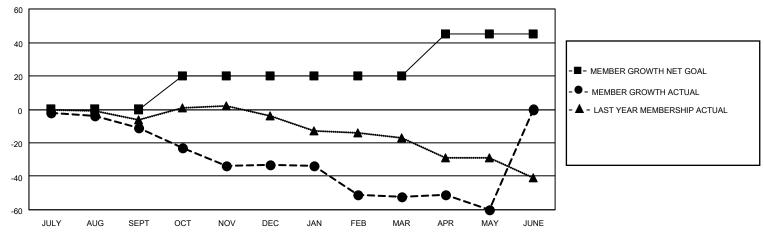

#### GOALS AND ACTUAL MEMBERS CUMULATIVE

| DROPPED CLUBS: 2 |    | 12 CLUBS OF 58 ADDED 1 OR MORE<br>NEW MEMBERS | GENDER DISTRIBUTION  MALE 794 (74.21%) |              |     |
|------------------|----|-----------------------------------------------|----------------------------------------|--------------|-----|
| DROPPED MEMBERS  |    |                                               | FEMALE                                 | 276 (25.79%) |     |
| DECEASED         | 14 | CLICK HERE FOR CUMULATIVE                     | TOTAL FAMILY UNIT MEMBERS              |              | 221 |
| CLUB CANCELLED   | 19 | MEMBERSHIP DATA                               |                                        |              | 112 |
| OTHER 54         |    |                                               | FAMILY MEMBERS PAYING HALF DUES        |              | 112 |
| TOTAL            | 87 |                                               |                                        |              |     |